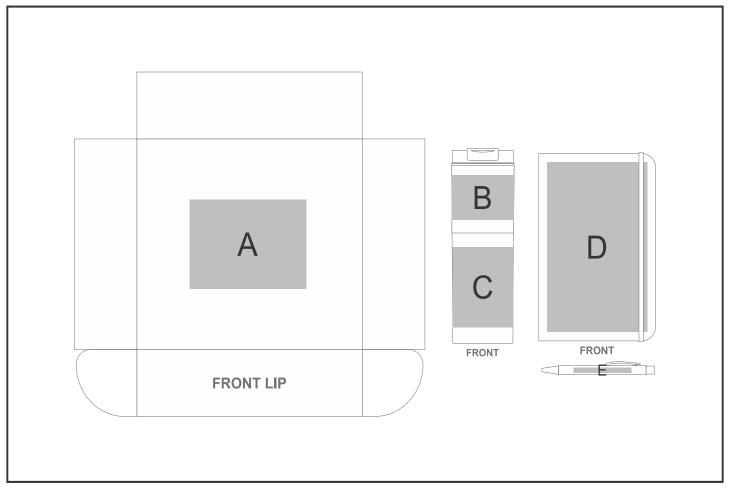

## **Branding Options:**

| Position | Branding Method (Branding Code) | No. of Colours | Dimension               |
|----------|---------------------------------|----------------|-------------------------|
| А        | Screen Print (SB)               | 1 Colour       | 140mm wide x 100mm high |
|          |                                 |                |                         |
| В        | Pad Printing (PC)               | 4 Colours      | 35mm wide x 35mm high   |
| В        | Digital Print Drinkware (DP-C)  | Full Colour    | 100mm wide x 50mm high  |
| В        | Digital Print Drinkware (DP-D)  | Full Colour    | 220mm wide x 50mm high  |

| С | Pad Printing (PC)               | 4 Colours   | 35mm wide x 35mm high   |
|---|---------------------------------|-------------|-------------------------|
| С | Digital Print Drinkware (DP-C)  | Full Colour | 100mm wide x 80mm high  |
| С | Digital Print Drinkware (DP-D)  | Full Colour | 220mm wide x 90mm high  |
| С | Screen Wrap (SW)                | 1 Colour    | 200mm wide x 80mm high  |
| С | Laser Engraving (LB)            | N/A         | 30mm wide x 90mm high   |
|   |                                 |             |                         |
| D | Screen Print (SB)               | 1 Colour    | 70mm wide x 160mm high  |
| D | Debossing (BOS-1)               | N/A         | 100mm wide x 160mm high |
| D | Foiling (FL)                    | N/A         | 100mm wide x 160mm high |
| D | Digital Direct Transfer (DDT-D) | Full Colour | 75mm wide x 105mm high  |
| D | Digital Direct Transfer (DDT-A) | Full Colour | 105mm wide x 148mm high |
| D | Digital Direct Transfer (DDT-B) | Full Colour | 120mm wide x 190mm high |
| D | Digital Dome Sticker (DB)       | Full Colour | -1mm wide x -1mm high   |
| D | Digital Dome Sticker (DC)       | Full Colour | -1mm wide x -1mm high   |
|   |                                 |             |                         |